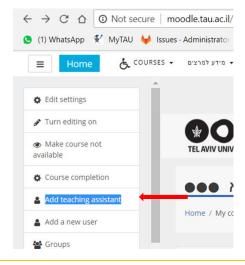

8. When first requested, Moodle courses are hidden from students. You should Change Course Visibility when the sites are ready for use.

9. If you have a Teaching Assistant you can give them access to your courses: Go to the navigation bar on the left side, then click on "Add teaching assistant":