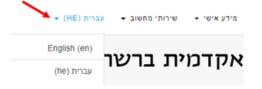

## **Instructions for Moodle:**

- 1. Log in to Moodle: http://moodle.tau.ac.il/
- 2. Switch to English on the top bar

3. Click the "Log in" button at the top right corner

Log in

4. On the next page, log in with your university username, your ID (9 digits), and your password.