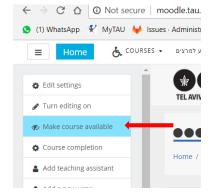

8. When first requested, Moodle courses are hidden from students. You should Change Course Visibility when the sites are ready for use.

9. If you have a Teaching Assistant you can give them access to your courses: Go to the navigation bar on the left side, then click on "Add teaching assistant":